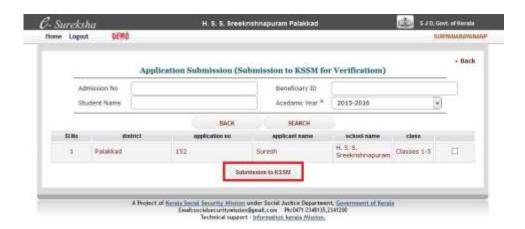

Fig. 06

10. Go to **Home** menu. Click **Services**. Click the button named **'Submission to KSSM'** as shown in Fig. 07 below.

Fig. 07

11. Select the Academic Year as 2017-2018 for this academic year and Click the button named 'Search'. Please note that only Academic year should be given. No other data to be filled here. Refer to the Fig. 08 given below.

Fig. 08

12. The list of all applied students will be displayed after clicking the Search button as shown below. **Select the Check Box** (the box highlighted in red in the below Fig. 09).

Fig. 09

13. Click the button named 'Submission to KSSM' (fig. 10). The Print out with Reference number will be obtained only after successful Submission of the Application here. Sample of form given below.