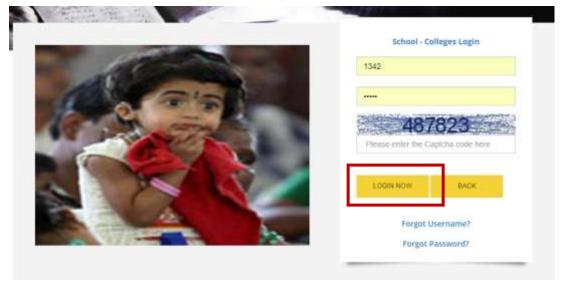

Fig. 01

5. Enter **User Name and Password** (already registered Institutions) then click the button named 'Sign In' Fig. 02). If Forgot please try **"Forgot Username" and "Forgot Password"** option. Enter the **Captcha** as shown. You may try "New Institute Registration" if your School/College is not yet registered with us.

Fig. 02

6. Select the link named 'Services' as shown in the Fig. 03 below

Fig. 03

7. Click the button named 'New Registration' as shown in the Fig. 04 below

8. Fill Mandatory fields (\*) then click the button named 'Save' as shown in the Fig. 05a below. The Malayalam typing can be done using the keyboard symbol provided as shown in Fig. 05b. Kindly make sure that the data entered is correct before clicking Save button.