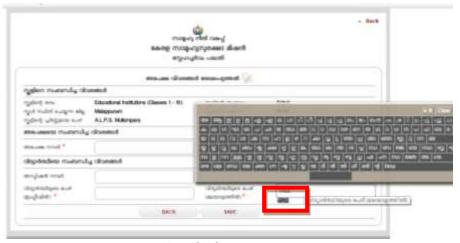

Fig. 05 a

Fig. 05 b

9. Fill Mandatory fields (\*) then click the button named 'Save' as shown in the Fig. 06 below. Kindly make sure that the data entered is correct before clicking Save button. Once submitted the data cannot be EDITED.