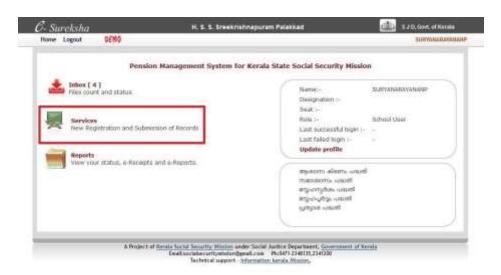

Fig. 02

6. Select the link named 'Services' as shown in the Fig. 03 below

Fig. 03

7. Click the button named 'New Registration' as shown in the Fig. 04 below

8. Fill Mandatory fields (\*) then click the button named 'Save' as shown in the Fig. 05a below. The Malayalam typing can be done using the keyboard symbol provided as shown in Fig. 05b. Kindly make sure that the data entered is correct before clicking Save button.