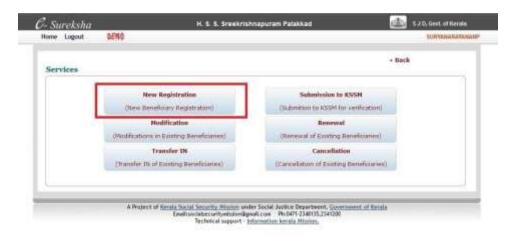

Fig. 02

6. Select the link named 'Services' as shown in the Fig. 03 below

Fig. 03

7. Click the button named 'New Registration' as shown in the Fig. 04 below

8. Fill Mandatory fields (\*) then click the button named 'Save' as shown in the Fig. 05a below. The Malayalam typing can be done using the keyboard symbol provided as shown in Fig. 05b. Kindly make sure that the data entered is correct before clicking Save button.