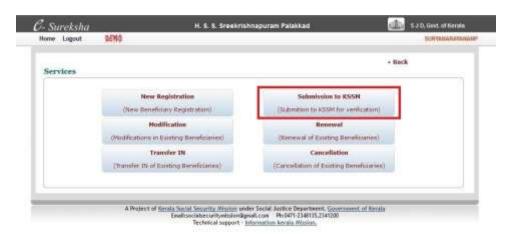

Fig. 06

10. Go to **Home** menu. Click **Services**. Click the button named **'Submission to KSSM'** as shown in Fig. 07 below.

Fig. 07

11. Select the Academic Year as 2017-2018 for this academic year and Click the button named 'Search'. Please note that only Academic year should be given. No other data to be filled here. Refer to the Fig. 08 given below.