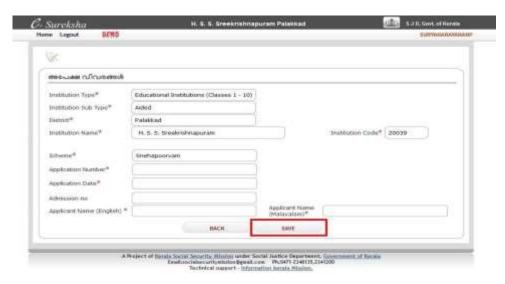

Fig. 02

6. Select the link named 'Services' as shown in the Fig. 03 below

Fig. 03

7. Click the button named 'New Registration' as shown in the Fig. 04 below

8. Fill Mandatory fields (\*) then click the button named 'Save' as shown in the Fig. 05a below. The Malayalam typing can be done using the keyboard symbol provided as shown in Fig. 05b. Kindly make sure that the data entered is correct before clicking Save button.

Fig. 05 a

Fig. 05 b

9. Fill Mandatory fields (\*) then click the button named 'Save' as shown in the Fig. 06 below. Kindly make sure that the data entered is correct before clicking Save button. Once submitted the data cannot be EDITED.