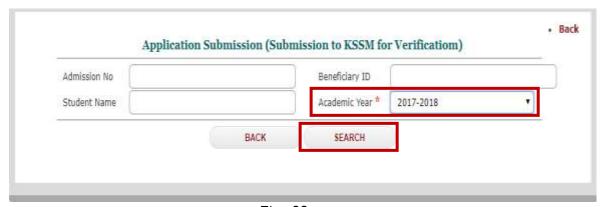

Fig. 06

10. Go to **Home** menu. Click **Services**. Click the button named **'Submission to KSSM'** as shown in Fig. 07 below.

Fig. 07

11. Select the Academic Year as 2017-2018 for this academic year and Click the button named 'Search'. Please note that only Academic year should be given. No other data to be filled here. Refer to the Fig. 08 given below.