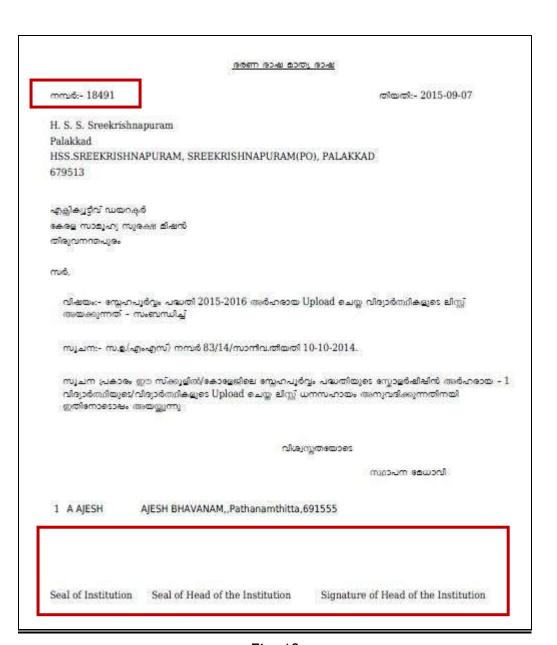

Fig. 10

14. After clicking **Submission to KSSM** the online Application print out is obtained. This print out **with Reference Number** should be sent to KSSM Trivandrum office address given below **from all districts of Kerala**. Find below the sample **Fig. 10** of an Application form.

The Application will be approved only after receiving this Print out copy with School/College seal and signature to the below address,

Kerala Social Security Mission, Poojappura, Trivandrum - 695012

For any doubts please drop an email to snehapoorvamonline@gmail.com

Fig. 10