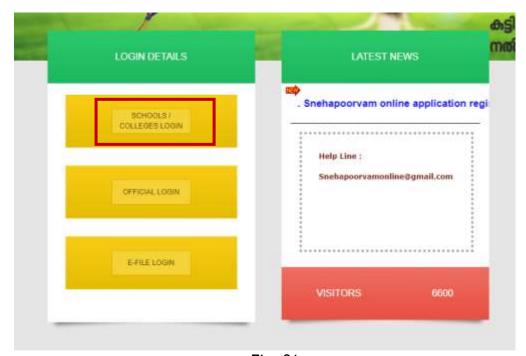

## New Registration Online 2017-2018

- 1. Visit the page <a href="http://kssm.ikm.in/">http://kssm.ikm.in/</a>
- 2. Before filling the Application form request you to go through the **Snehapoorvam Guidelines** given for **Eligibility criteria.** Ineligible forms will be **REJECTED**.
- For Renewing the Previous year Application (those who have applied for 2016-2017 online) kindly go through the Instructions for Renewal.
  If not able to do Renewal, you may apply as "New Registration" for such students.
- 4. Click the button named 'SCHOOLS/COLLEGE LOGIN' Fig. 01 given below.

Fig. 01

5. Enter **User Name and Password** (already registered Institutions) then click the button named 'Sign In' Fig. 02). If Forgot please try **"Forgot Username" and "Forgot Password"** option. Enter the **Captcha** as shown. You may try "New Institute Registration" if your School/College is not yet registered with us.