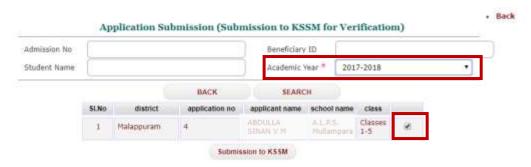

Fig. 06

10. Go to **Home** menu. Click **Services**. Click the button named **'Submission to KSSM'** as shown in Fig. 07 below.

Fig. 07

11. Select the Academic Year as 2017-2018 for this academic year and Click the button named 'Search'. Please note that only Academic year should be given. No other data to be filled here. Refer to the Fig. 08 given below.

Fig. 08

12. The list of all applied students will be displayed after clicking the Search button as shown below. **Select the Check Box** (the box highlighted in red in the below Fig. 09).

Fig. 09

13. Click the button named 'Submission to KSSM' (fig. 10). The Print out with Reference number will be obtained only after successful Submission of the Application here. Sample of form given below.